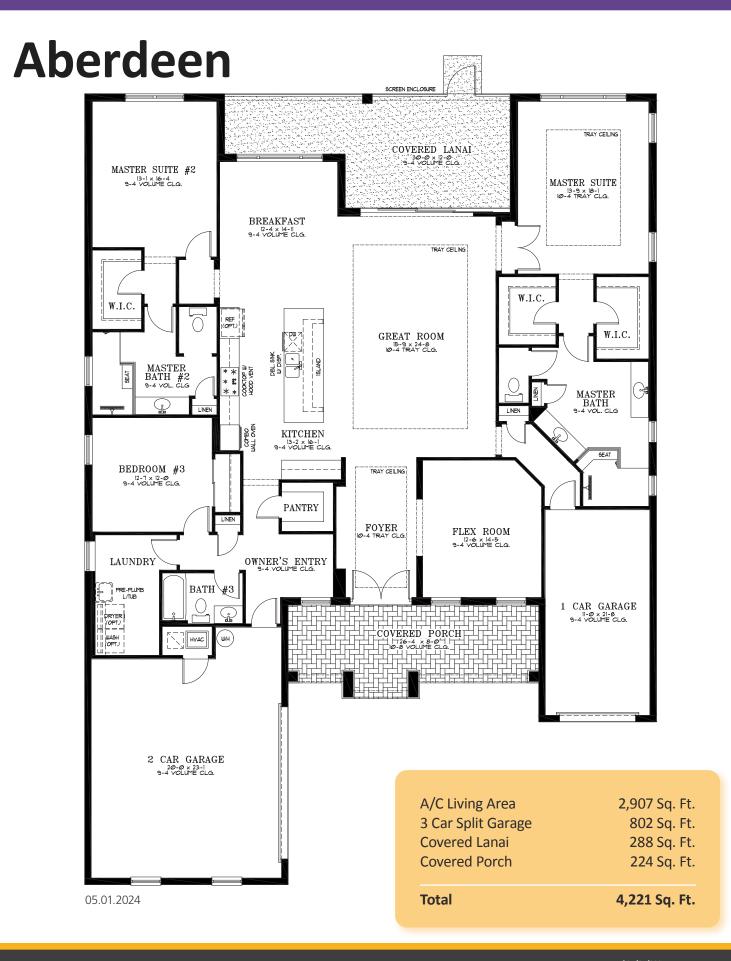

## Aberdeen

3 Bedroom | 3 Bath | Great Room | Breakfast Area Flex Room | Laundry | Covered Lanai | Covered Porch 3 Car Split Garage | 2,907 A/C Sq. Ft.

**ELEVATION D** 

RENDERING IS ARTIST'S CONCEPT

**UPGRADED ELEVATION E** 