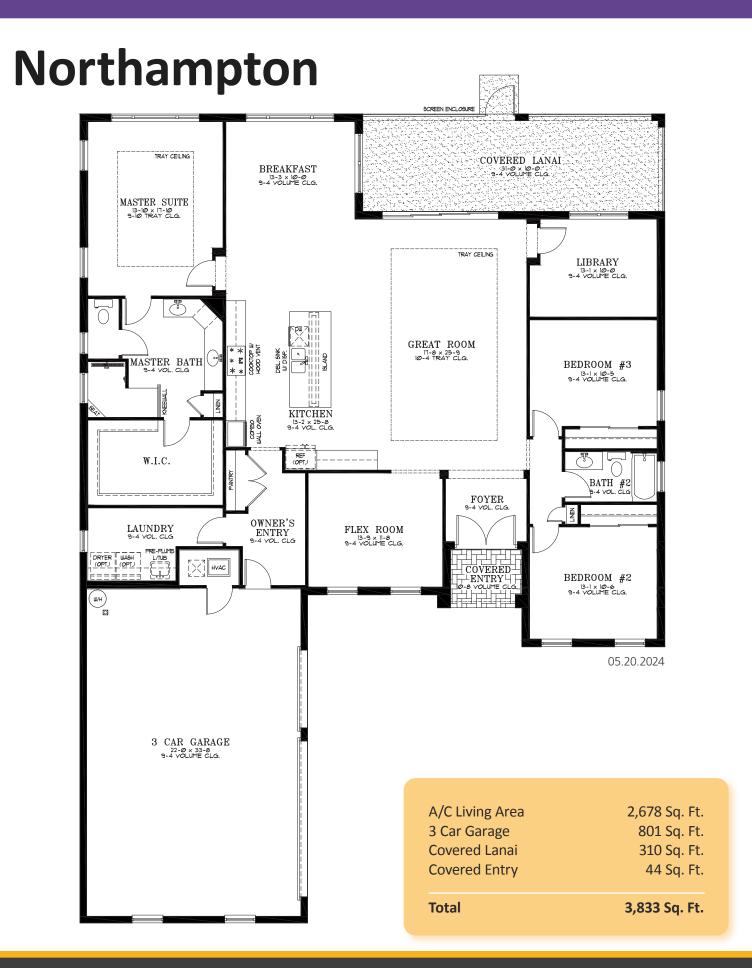

## Northampton

3 Bedroom | 2 Bath | Great Room | Breakfast Area Library | Flex Room | Laundry | Covered Lanai Covered Entry | 3 Car Garage | 2,678 A/C Sq. Ft.

**ELEVATION D** 

RENDERING IS ARTIST'S CONCEPT