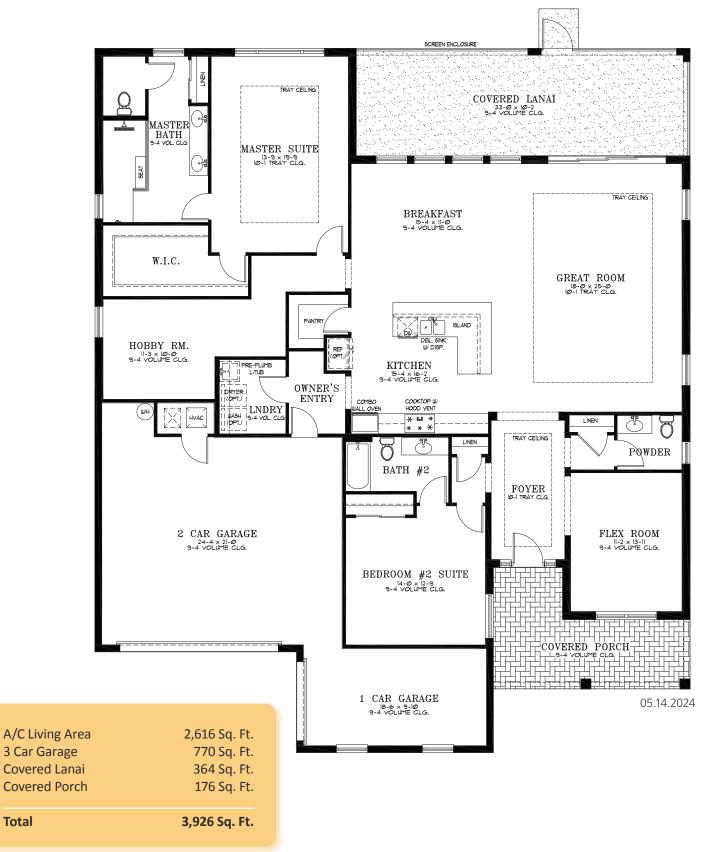

## Montgomery

2 Bedroom | 2.5 Bath | Great Room | Breakfast Area Hobby Room | Flex Room | Laundry | Covered Lanai Covered Porch | 3 Car Garage | 2,616 A/C Sq. Ft.

**ELEVATION D** 

RENDERING IS ARTIST'S CONCEPT

## Montgomery

COLEN BUILT

**Total** 

©2024 On Top of the World Communities, LLC. A 55+ community in Ocala, Florida by Colen Built Development, LLC. All information included here is approximate and subject to change. Developer reserves the right to make modifications, changes or additions to all plans and designs. Builder may substitute certain products or items as it deems appropriate from time to time. All drawings are artist's conception. In deciding to purchase a home, purchasers agree to rely only on the