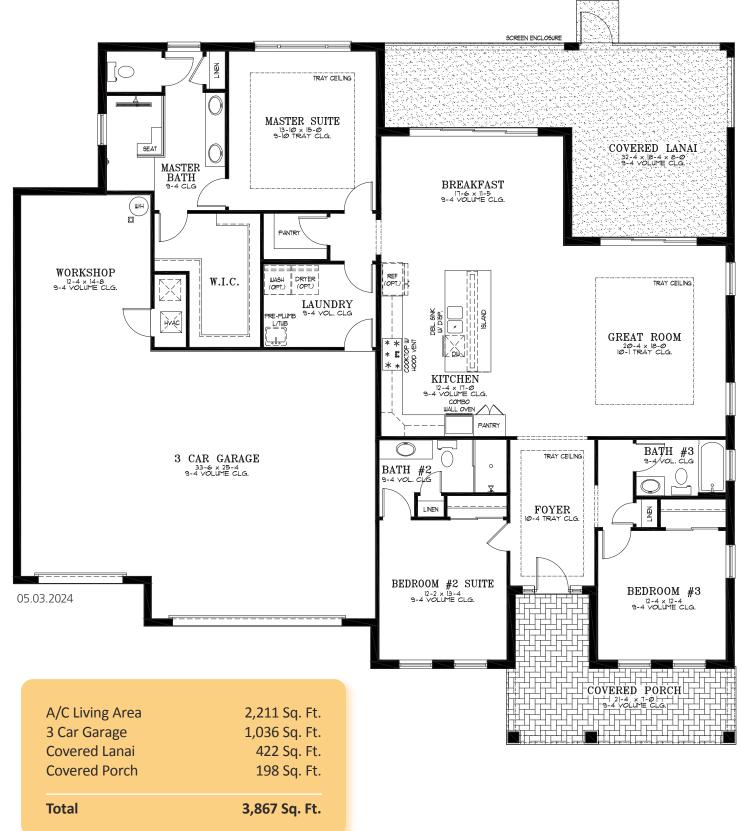

## Arlington

3 Bedroom | 3 Bath | Great Room | Breakfast AreaLaundry | Covered Lanai | Covered Porch3 Car Garage with Workshop Space | 2,211 A/C Sq. Ft.

**ELEVATION D** 

RENDERING IS ARTIST'S CONCEPT

UPGRADED ELEVATION E