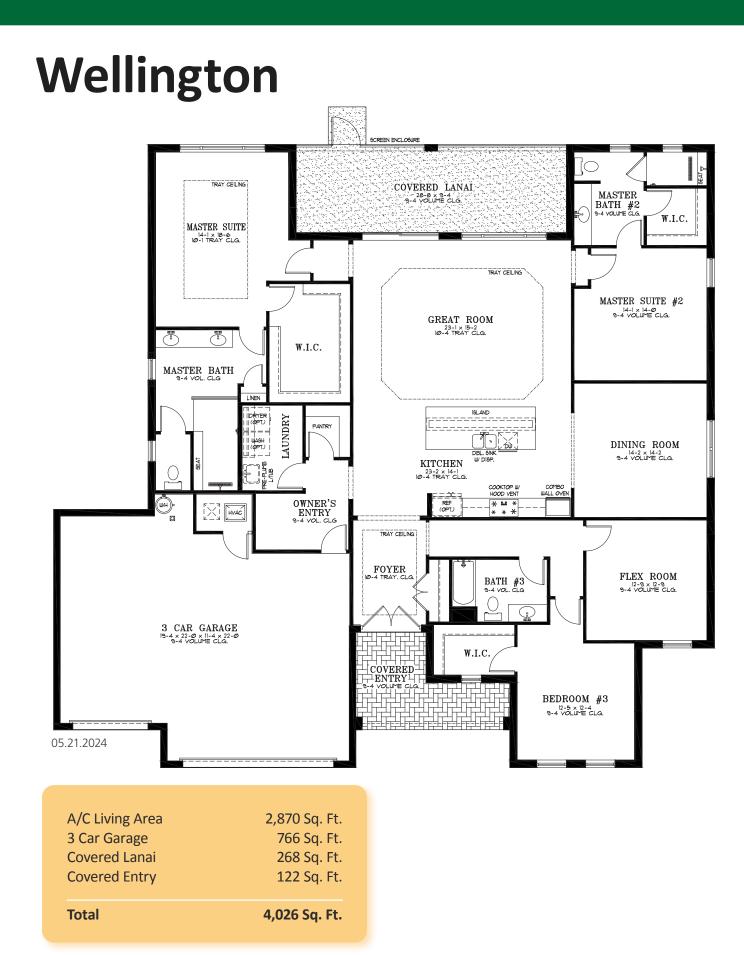

## Wellington

3 Bedroom | 3 Bath | Great Room | Dining Room Flex Room | Laundry | Covered Lanai | Covered Entry 3 Car Garage | 2,870 A/C Sq. Ft.

**ELEVATION D** 

RENDERING IS ARTIST'S CONCEPT

**UPGRADED ELEVATION E** 