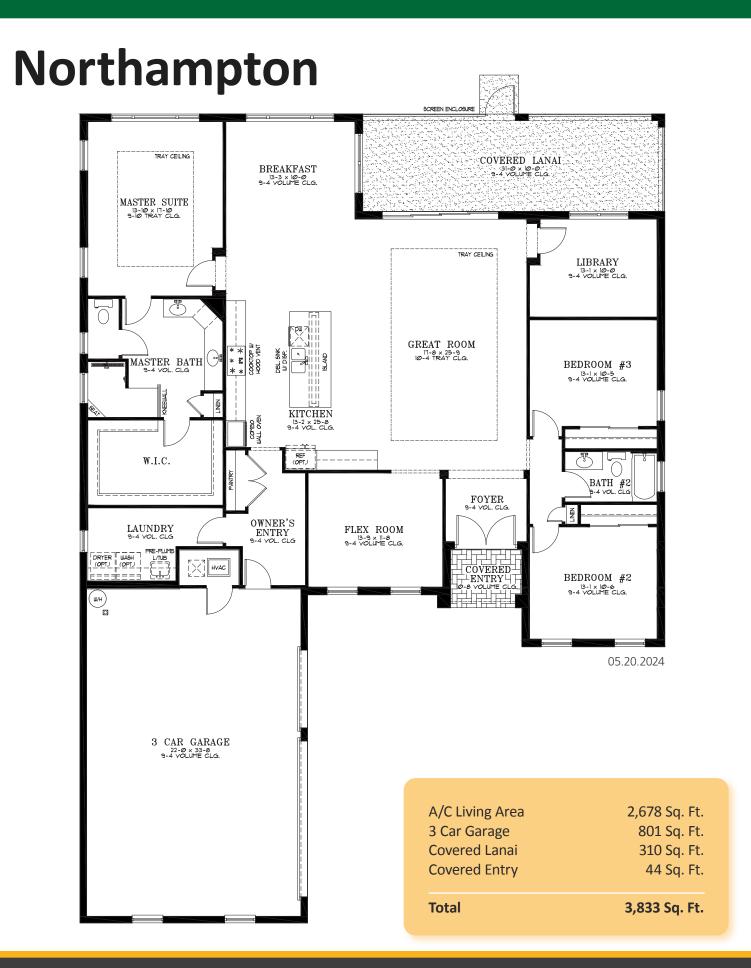

## Northampton

3 Bedroom | 2 Bath | Great Room | Breakfast Area Library | Flex Room | Laundry | Covered Lanai Covered Entry | 3 Car Garage | 2,678 A/C Sq. Ft.

RENDERING IS ARTIST'S CONCEPT

**ELEVATION D** 