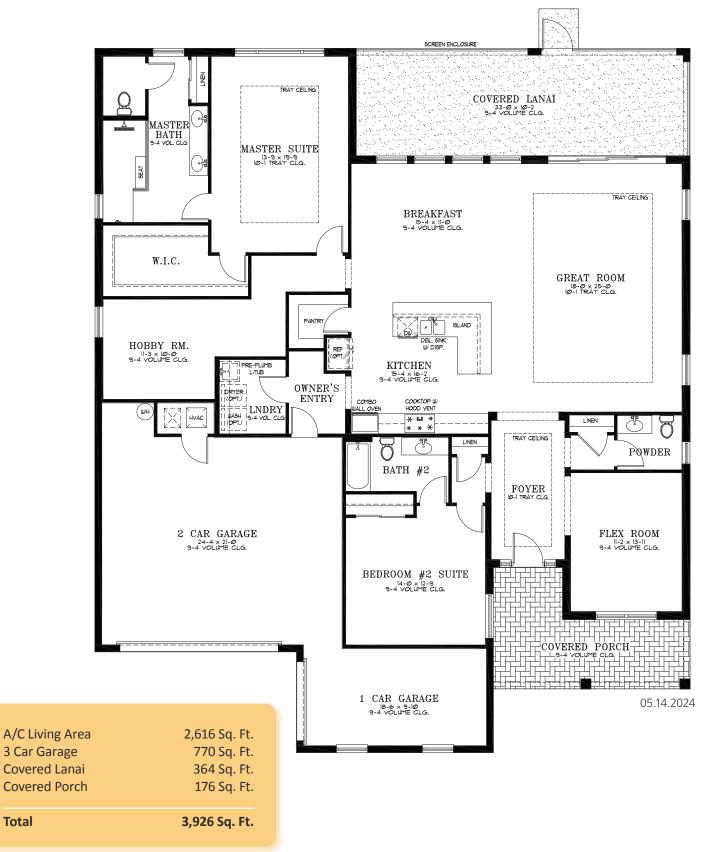

## Montgomery

2 Bedroom | 2.5 Bath | Great Room |Breakfast Area Hobby Room | Flex Room | Laundry | Covered Lanai Covered Porch | 3 Car Garage | 2,616 A/C Sq. Ft.

**ELEVATION D** 

RENDERING IS ARTIST'S CONCEPT

## Montgomery

## COLEN BUILT

**Total** 

©2024 On Top of the World Communities, LLC. A 55+ community in Ocala, Florida by Colen Built Development, LLC. All information included here is approximate and subject to change. Developer reserves the right to make modifications, changes or additions to all plans and designs. Builder may substitute certain products or items as it deems appropriate from time to time. All drawings are artist's conception. In deciding to purchase a home, purchasers agree to rely only on the