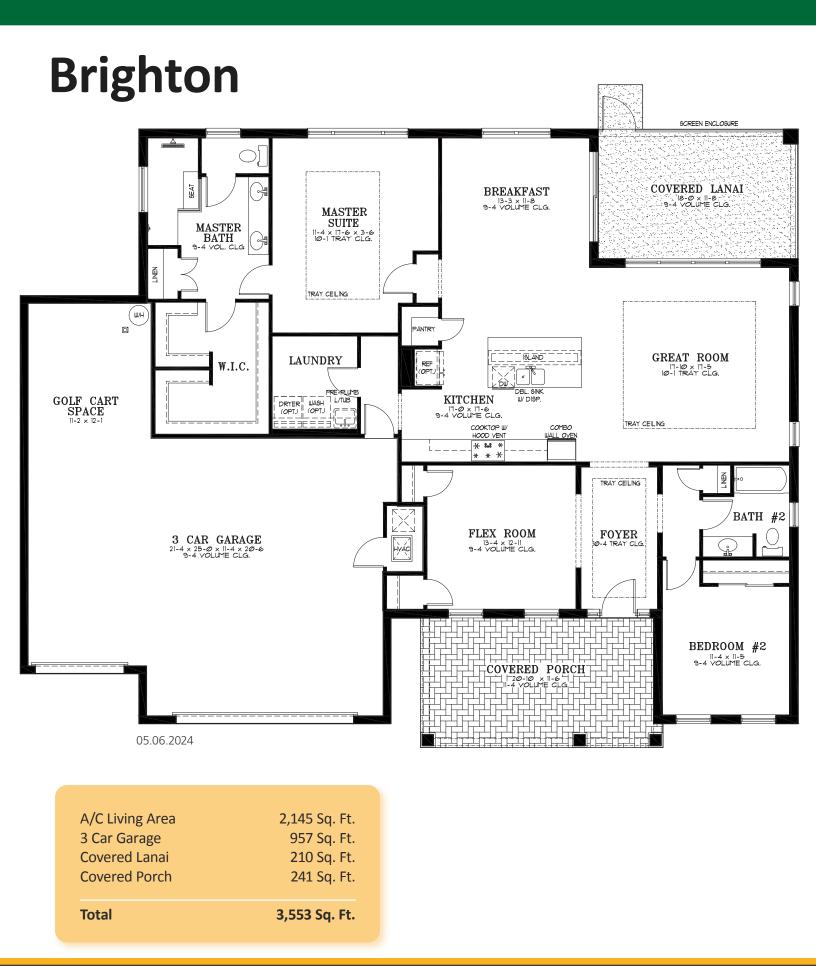

## On Top of the World

Brighton

2 Bedroom | 2 Bath | Great Room | Breakfast Area Flex Room | Laundry | Covered Lanai | Covered Porch 3 Car Garage with Golf Cart Space | 2,145 A/C Sq. Ft.

**ELEVATION D** 