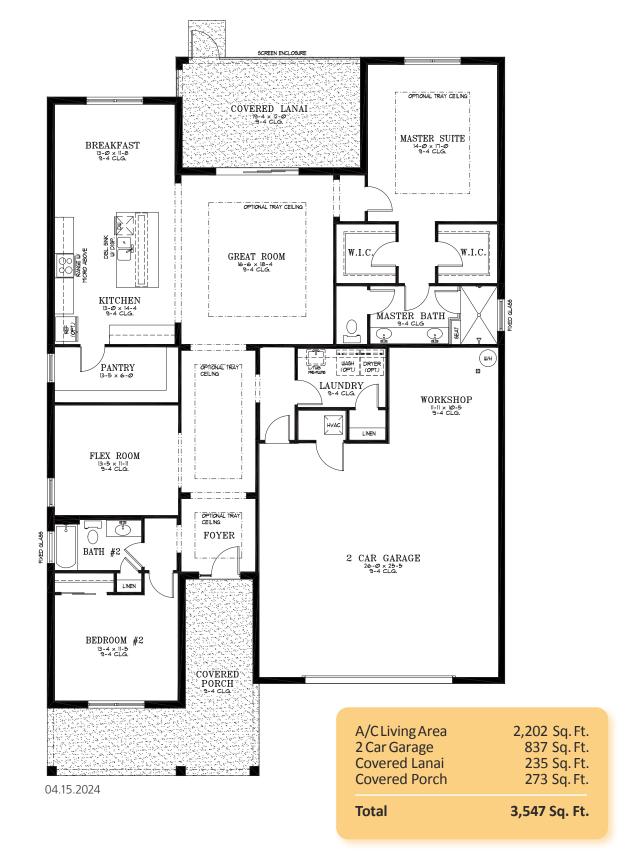

## **PREMIER SERIES**

2 Bedroom | 2 Bath | Great Room | Breakfast Area Beaumont Flex Room | Laundry | Covered Lanai | Covered Porch 2 Car Garage with Workshop Space | 2,202 A/C Sq. Ft.

**ELEVATION D** 

RENDERING IS ARTIST'S CONCEPT

# Beaumont