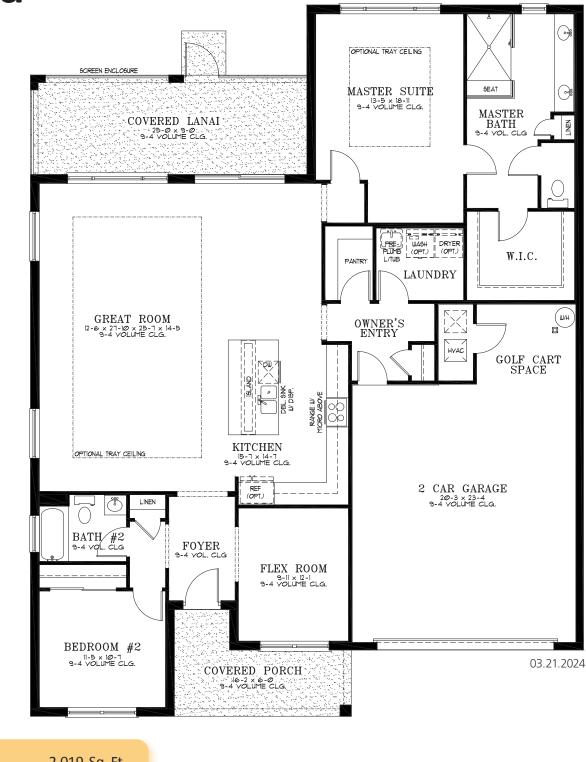

## Ariana

2 Bedroom | 2 Bath | Great Room | Flex RoomLaundry | Covered Lanai | Covered Porch2 Car Garage with Golf Cart Space | 2,019 A/C Sq. Ft.

**ELEVATION D** 

RENDERING IS ARTIST'S CONCEPT

**UPGRADED ELEVATION E** 

## Ariana

| A/C Living Area | 2,019 Sq. Ft. |
|-----------------|---------------|
| 2 Car Garage    | 574 Sq. Ft.   |
| Covered Lanai   | 225 Sq. Ft.   |
| Covered Porch   | 114 Sq. Ft.   |
| Total           | 2,932 Sq. Ft. |