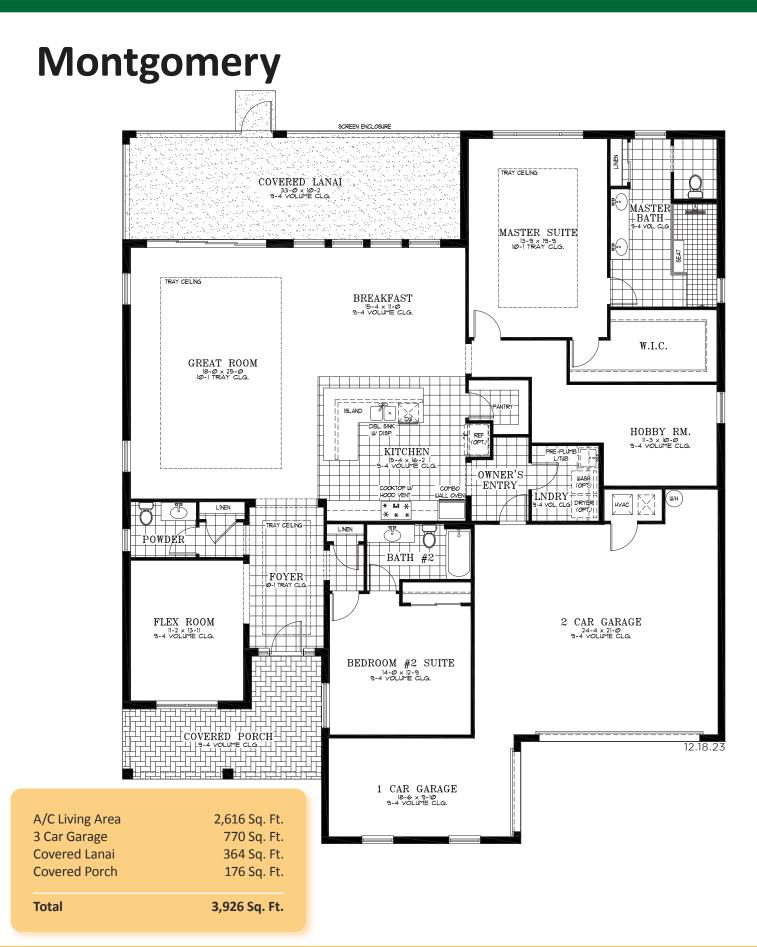

## Montgomery

2 Bedroom | 2.5 Bath | Great Room Breakfast Area | Hobby Room | Flex Room | Laundry Covered Lanai | 3 Car Garage | 2,616 A/C Sq. Ft.

**ELEVATION D** 

RENDERING IS ARTIST'S CONCEPT

**UPGRADED ELEVATION E** 