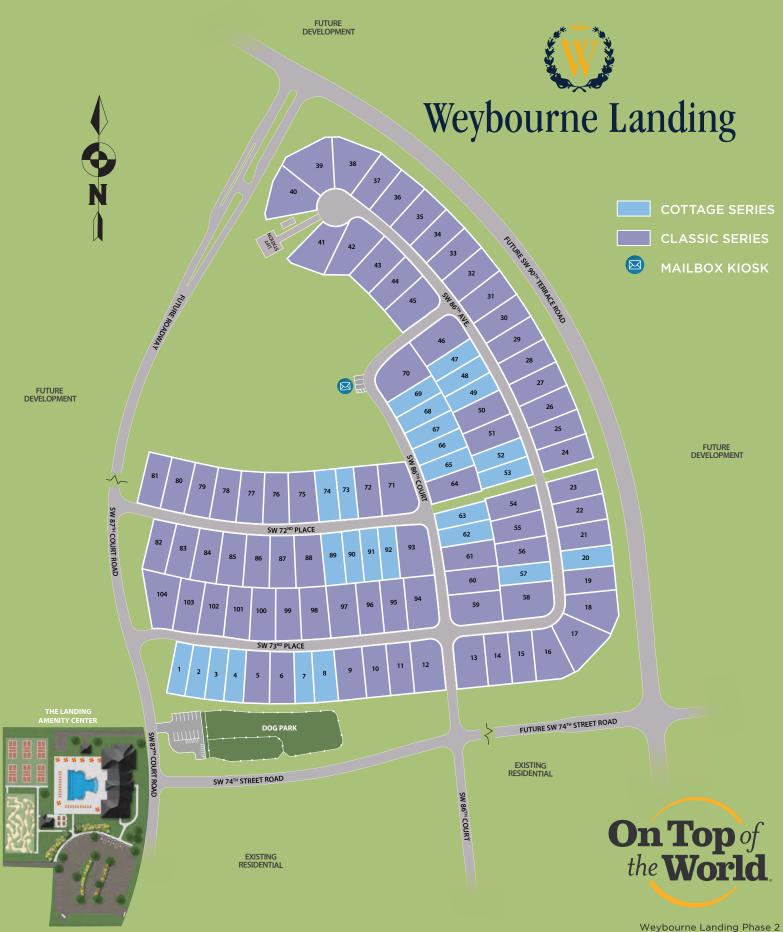

Weybourne Landing Phase 2 As of 07.21.2023

©2023 On Top of the World Communities, LLC. A 55+ community in Ocala, Florida by Colen Built Development, LLC. All information included here is approximate and subject to change. Developer reserves the right to make modifications, changes or additions to all plans and designs. Builder may substitute certain products or items as it deems appropriate from time to time. All drawings are artist's conception. In deciding to purchase a home, purchasers agree to rely only on the final contract document and not any information contained herein. Site plan not to scale and used for illustrative purposes only. Building locations, roadways, landscaping and parking configurations may change as construction progresses. All roadways are subject to change without notice.