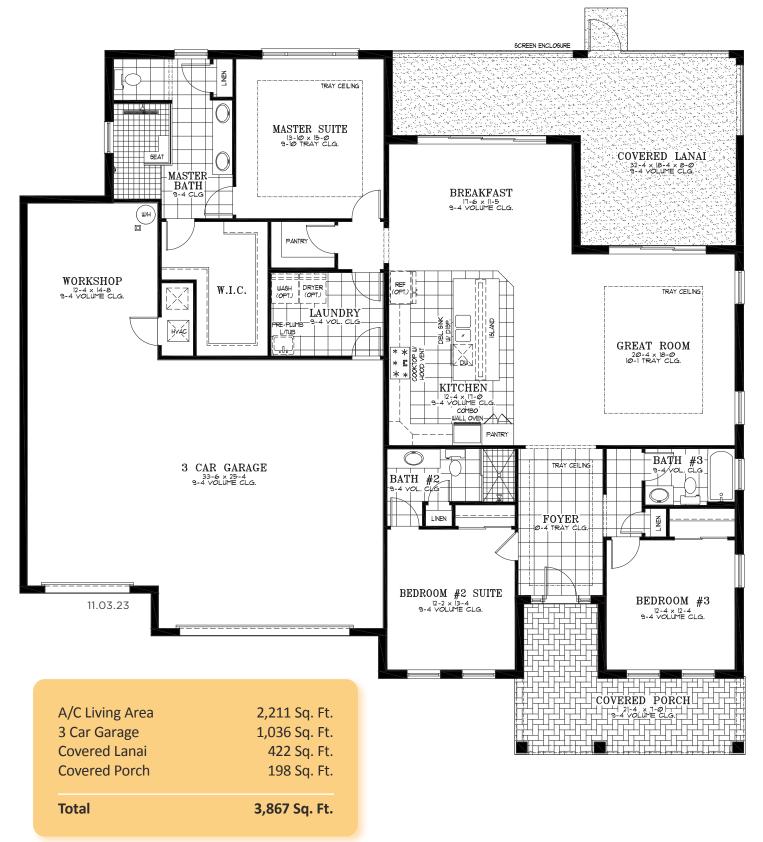

## Arlington

3 Bedroom | 3 Bath | Great RoomBreakfast Area | Laundry | Covered Lanai3 Car Garage with Workshop Space | 2,211 A/C Sq. Ft.

**ELEVATION D** 

RENDERING IS ARTIST'S CONCEPT

UPGRADED ELEVATION E