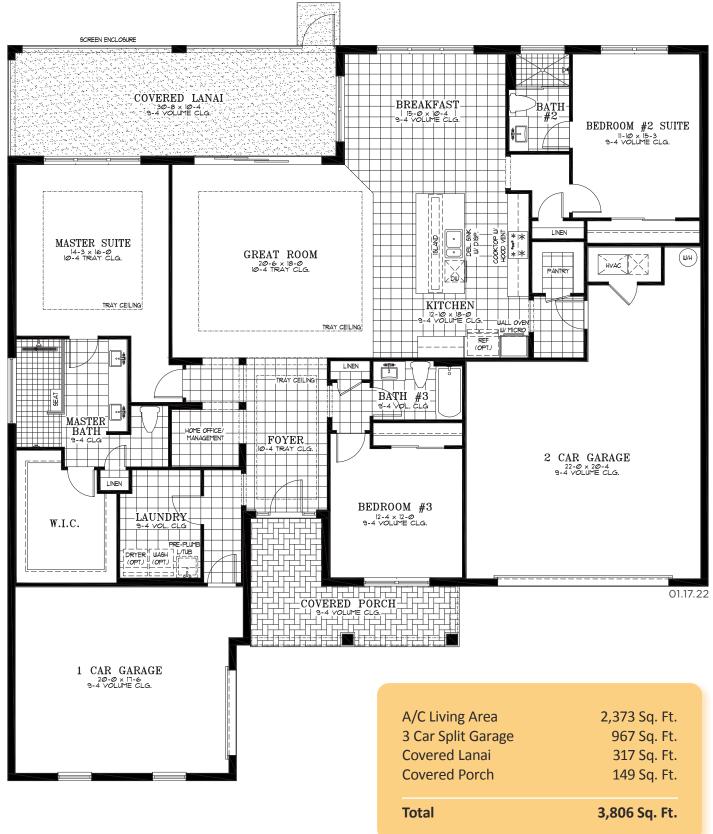

## LONGLEAF RIDGE ESTATE SERIES

3 Bedroom | 3 Bath | Great Room Breakfast Area | Laundry | Covered Lanai 3 Car Split Garage | 2,373 A/C Sq. Ft.

**ELEVATION D** 

RENDERING IS ARTIST'S CONCEPT

**UPGRADED ELEVATION E** 