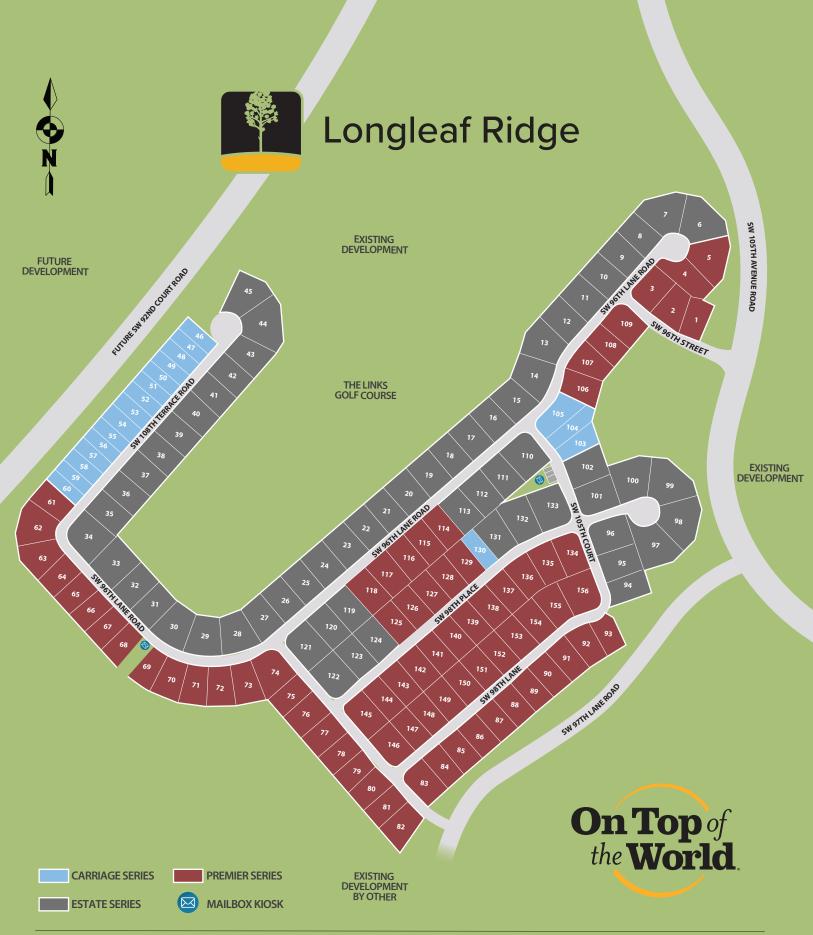

Longleaf Ridge Phase 5 As of 12.19.2022

©2022 On Top of the World Communities, LLC. A 55+ community in Ocala, Florida by Colen Built Development, LLC. All information included here is approximate and subject to change. Developer reserves the right to make modifications, changes or additions to all plans and designs. Builder may substitute certain products or items as it deems appropriate from time to time. All drawings are artist's conception. In deciding to purchase a home, purchasers agree to rely only on the final contract document and not any information contained herein. Site plan not to scale and used for illustrative purposes only. Building locations, roadways, landscaping and parking configurations may change as construction progresses. All attractions and roadways are subject to change without notice.