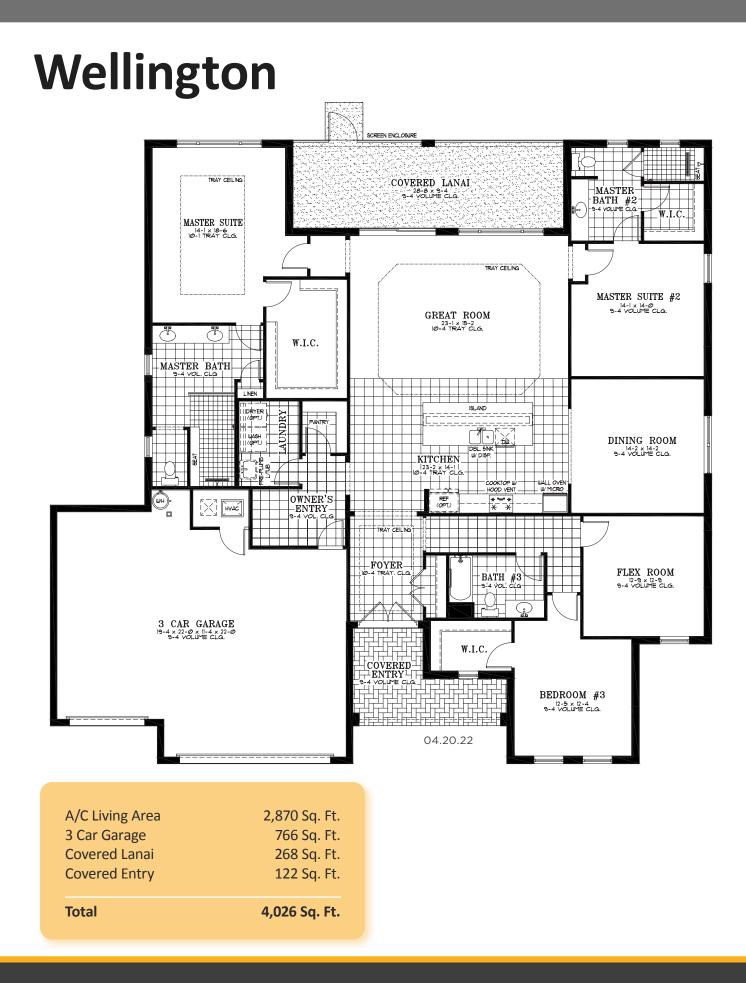

## Wellington

3 Bedroom | 3 Bath | Great Room Dining Area | Flex Room | Laundry | Covered Lanai 3 Car Garage | 2,870 A/C Sq. Ft.

**ELEVATION D** 

RENDERING IS ARTIST'S CONCEPT

**UPGRADED ELEVATION E** 

RENDERING IS ARTIST'S CONCEPT