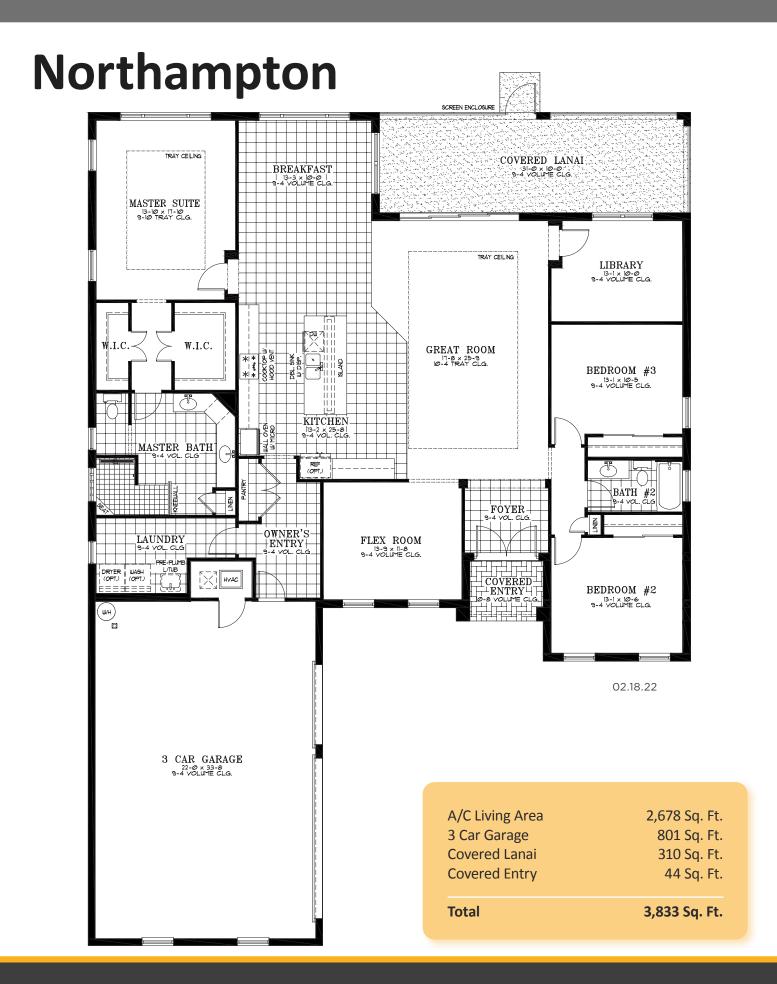

## Northampton

3 Bedroom | 2 Bath | Great Room Breakfast Area | Library | Flex Room | Laundry Covered Lanai | 3 Car Garage | 2,678 A/C Sq. Ft.

**ELEVATION D** 

RENDERING IS ARTIST'S CONCEPT

**UPGRADED ELEVATION E** 