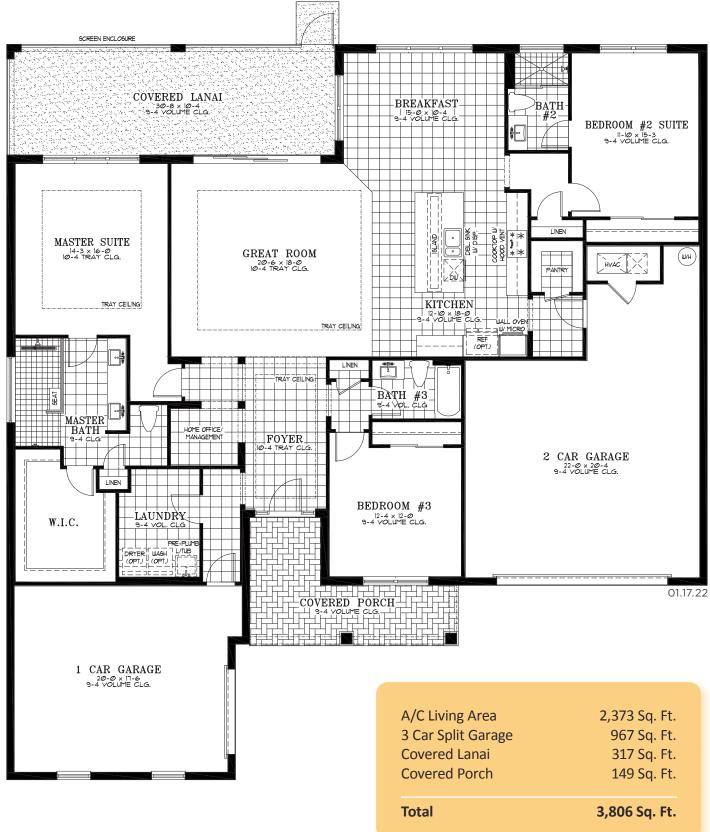

3 Bedroom | 3 Bath | Great Room Breakfast Area | Laundry | Covered Lanai 3 Car Split Garage | 2,373 A/C Sq. Ft.

**ELEVATION D** 

RENDERING IS ARTIST'S CONCEPT

**UPGRADED ELEVATION E** 

RENDERING IS ARTIST'S CONCEPT