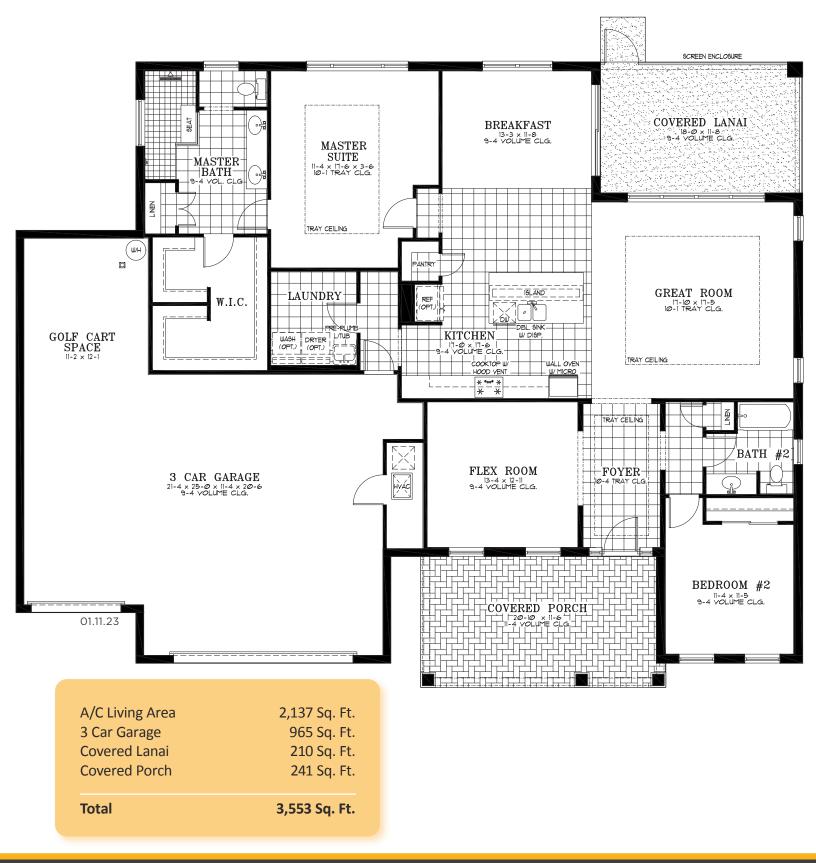

## **ASHFORD** ESTATE SERIES

2 Bedroom | 2 Bath | Great RoomBreakfast Area | Flex Room | Laundry | Covered Lanai3 Car Garage with Golf Cart Space | 2,137 A/C Sq. Ft.

**ELEVATION D** 

RENDERING IS ARTIST'S CONCEPT