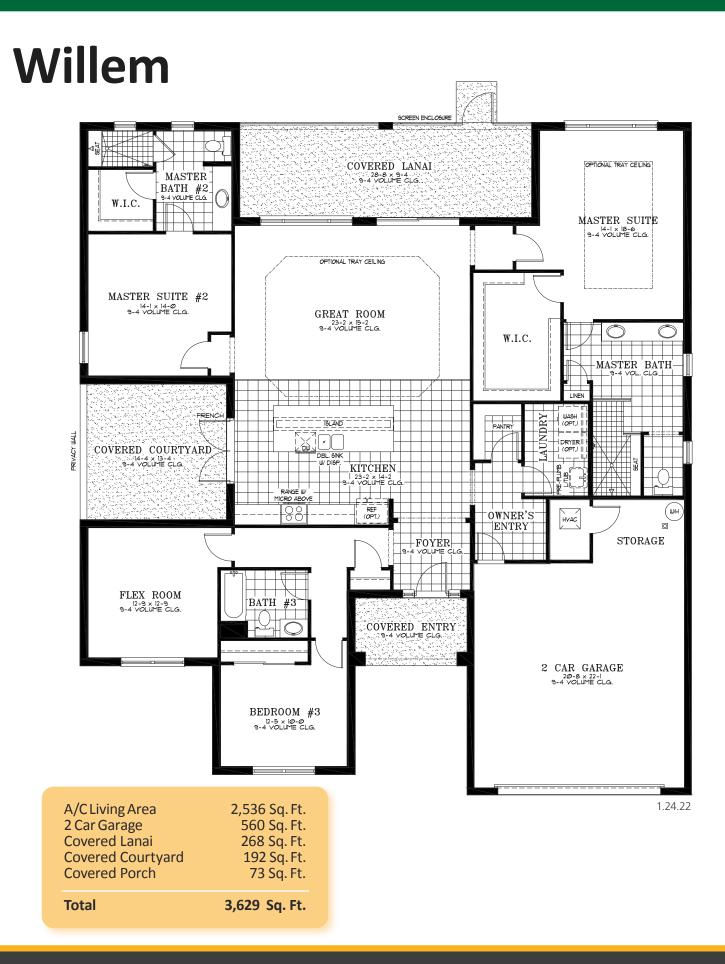

## LONGLEAF RIDGE PREMIER SERIES

On Top of the World

3 Bedroom | 3 Bath | Great Room
Flex Room | Laundry | Covered Lanai | Covered Courtyard
2 Car Garage with Storage Space | 2,536 A/C Sq. Ft.

RENDERING IS ARTIST'S CONCEPT