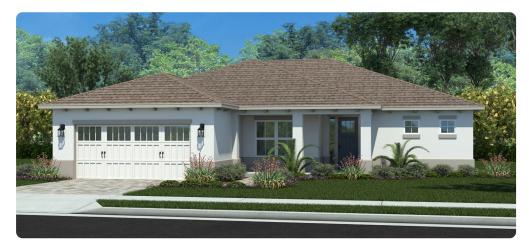

## LONGLEAF RIDGE PREMIER SERIES

2 Bedroom | 2 Bath | Great Room | Livingston Breakfast Area | Flex Room | Laundry | Covered Lanai 2 Car Garage with Golf Cart Space | 1,718 A/C Sq. Ft.

RENDERING IS ARTIST'S CONCEPT

**ELEVATION D** 

**RENDERING IS ARTIST'S CONCEPT** 

**UPGRADED ELEVATION E** 

**UPGRADED ELEVATION F** 

RENDERING IS ARTIST'S CONCEPT