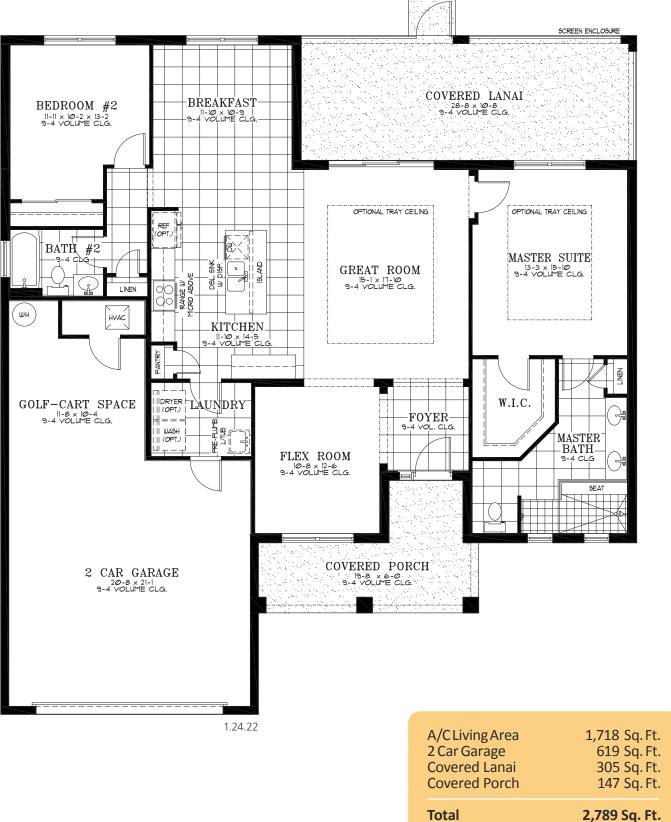

## LONGLEAF RIDGE PREMIER SERIES

2 Bedroom | 2 Bath | Great Room | Livingston Breakfast Area | Flex Room | Laundry | Covered Lanai 2 Car Garage with Golf Cart Space | 1,718 A/C Sq. Ft.

RENDERING IS ARTIST'S CONCEPT