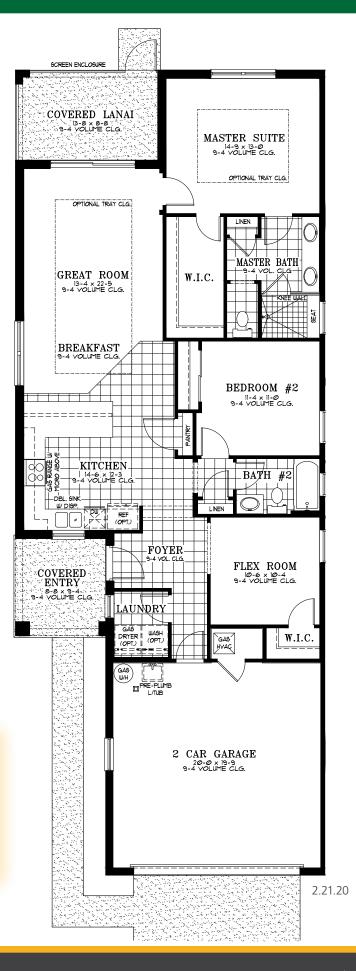

## Tamar

| Total           | 2,120 Sq. Ft. |
|-----------------|---------------|
| Covered Entry   | 81 Sq. Ft.    |
| Covered Lanai   | 118 Sq. Ft.   |
| 2 Car Garage    | 454 Sq. Ft.   |
| A/C Living Area | 1,467 Sq. Ft. |