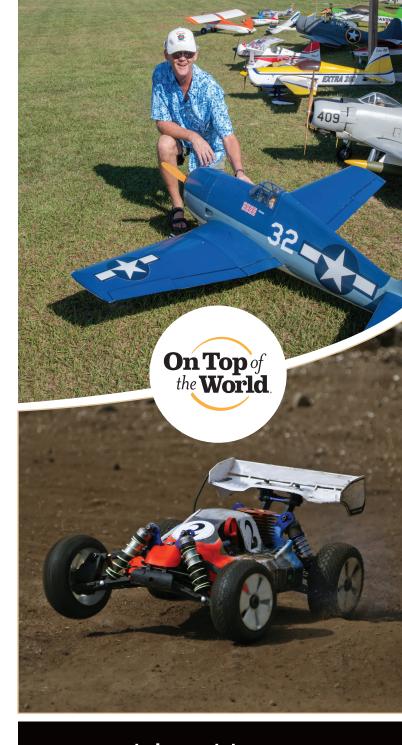

## Time will fly when you become a "model resident" at On Top of the World!

Radio control enthusiasts will thoroughly enjoy being a "model resident" at On Top of the World Communities.

Imagine taking your prized R/C plane, car, or drone to our new, expanded flying field, and race track. The new field includes a 600 x 150-foot paved runway, and the race track has also been updated to a paved track. Shaded pavilions are provided for spectators, and set-up tables for needed repairs or upgrades are also available. You and your friends will enjoy watching your plane or drone soar across the beautiful skies of Central Florida or watch cars battle for the checkered flag in an exciting car race.

And, for those radio-controlled drone enthusiasts there is even a separate area with an obstacle course to test your drone flying skills!

On Top of the World is very proud of its resident R/C Flyers club, which originated with just seven members. Today, the R/C Flyers club has over 100 resident members.