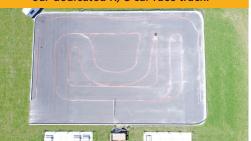

## Time will fly when you become a "model resident" at On Top of the World!

Radio control enthusiasts will thoroughly enjoy being a "model resident" at On Top of the World Communities.

Imagine taking your prized R/C plane, car, or drone to our new, expanded flying field, and race track. The new field includes a 600 x 150-foot paved runway, and the race track has also been updated to a paved track. Shaded pavilions are provided for spectators, and set-up tables for needed repairs or upgrades are also available. You and your friends will enjoy watching your plane or drone soar across the beautiful skies of Central Florida or watch cars battle for the checkered flag in an exciting car race.