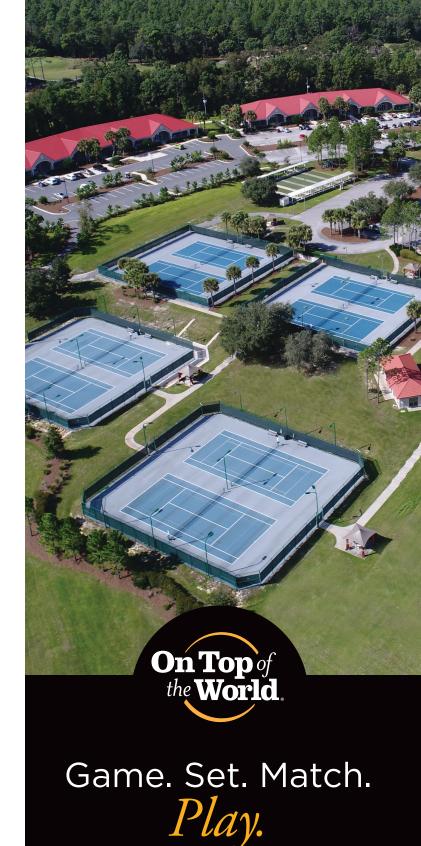

The Arbor Fitness Center houses ten state-of-theart tennis courts at On Top of the World. Surfaced with Plexi-cushion Prestige Cushion Acrylic, this premiere surfacing ensures the highest quality of play for active-adults due to their multi-layered support which reduces harsh body impact. Eight of the courts are equipped with lights, so the match doesn't have to stop when the sun goes down!

The fun doesn't stop there! If you are looking for friendly competition, community meets are regularly scheduled against fellow leagues, and courts are open for play after scheduled activities.

Another sport offered at The Arbors is POP Tennis. This sport is identical to traditional Tennis, but it is easier to learn and play!