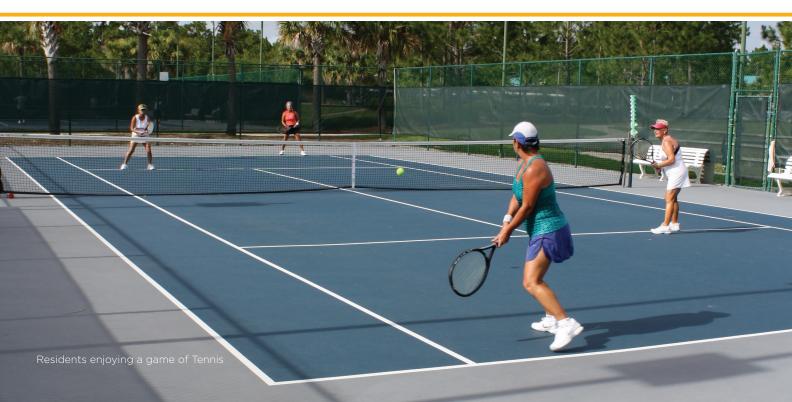

The Arbor Fitness Center houses ten state-of-theart tennis courts at On Top of the World. Surfaced with Plexi-cushion Prestige Cushion Acrylic, this premiere surfacing ensures the highest quality of play for active-adults due to their multi-layered support which reduces harsh body impact. Eight of the courts are equipped with lights, so the match doesn't have to stop when the sun goes down!

Whether you are new to the game or want to perfect your technique, let our Tennis Pro help you! Varying from all skill levels, you can conveniently schedule a private or group lesson and enjoy the many clinics offered throughout the year.

The fun doesn't stop there! If you are looking for friendly competition, community meets are regularly scheduled against fellow leagues, and courts are open for play after scheduled activities.

Another sport offered at The Arbors is POP Tennis. This sport is identical to traditional Tennis, but it is easier to learn and play!